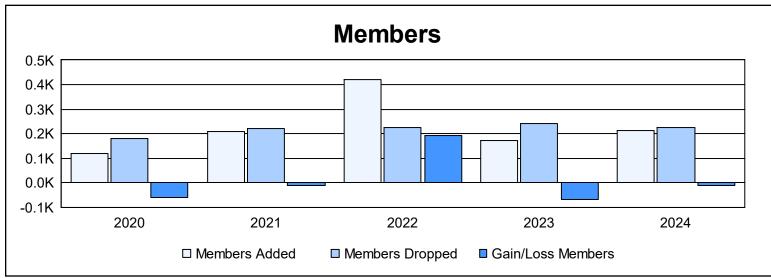

District 2 T1 As of June 2024 Cumulative

| Year      | New<br>Clubs | Dropped<br>Clubs | Gain/<br>Loss<br>Clubs | New<br>Members | Charter<br>Members | Reinstate<br>Members | Transfer<br>Members | Total<br>Member<br>Added | Total<br>Members<br>Dropped | Gain/<br>Loss<br>Members |
|-----------|--------------|------------------|------------------------|----------------|--------------------|----------------------|---------------------|--------------------------|-----------------------------|--------------------------|
| 2019-2020 | 1            | 1                | 0                      | 65             | 53                 | 1                    | 2                   | 121                      | 182                         | -61                      |
| 2020-2021 | 4            | 6                | -2                     | 115            | 87                 | 6                    | 1                   | 209                      | 222                         | -13                      |
| 2021-2022 | 3            | 2                | 1                      | 268            | 107                | 41                   | 4                   | 420                      | 226                         | 194                      |
| 2022-2023 | 0            | 4                | -4                     | 157            | 3                  | 3                    | 8                   | 171                      | 241                         | -70                      |
| 2023-2024 | 1            | 1                | 0                      | 168            | 31                 | 7                    | 7                   | 213                      | 226                         | -13                      |
| Average   | 2            | 3                | -1                     | 155            | 56                 | 12                   | 4                   | 227                      | 219                         | 7                        |