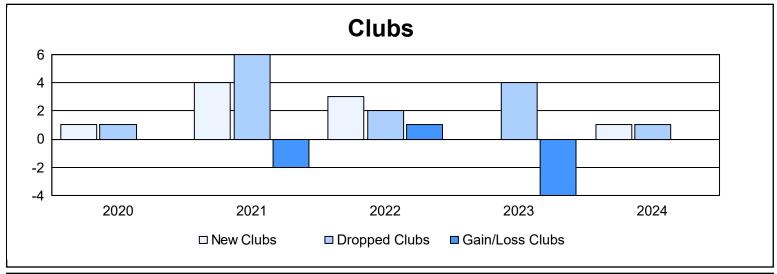

District 2 T1 As of June 2024 Cumulative

| Year      | New<br>Clubs | Dropped<br>Clubs | Gain/<br>Loss<br>Clubs | New<br>Members | Charter<br>Members | Reinstate<br>Members | Transfer<br>Members | Total<br>Member<br>Added | Total<br>Members<br>Dropped | Gain/<br>Loss<br>Members |
|-----------|--------------|------------------|------------------------|----------------|--------------------|----------------------|---------------------|--------------------------|-----------------------------|--------------------------|
| 2019-2020 | 1            | 1                | 0                      | 65             | 53                 | 1                    | 2                   | 121                      | 182                         | -61                      |
| 2020-2021 | 4            | 6                | -2                     | 115            | 87                 | 6                    | 1                   | 209                      | 222                         | -13                      |
| 2021-2022 | 3            | 2                | 1                      | 268            | 107                | 41                   | 4                   | 420                      | 226                         | 194                      |
| 2022-2023 | 0            | 4                | -4                     | 157            | 3                  | 3                    | 8                   | 171                      | 241                         | -70                      |
| 2023-2024 | 1            | 1                | 0                      | 168            | 31                 | 7                    | 7                   | 213                      | 226                         | -13                      |
| Average   | 2            | 3                | -1                     | 155            | 56                 | 12                   | 4                   | 227                      | 219                         | 7                        |